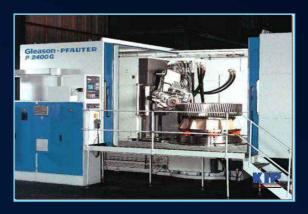

## History

| Jun, 1967   | Established the Kum-lip Gear company          |
|-------------|-----------------------------------------------|
| Nov, 1986   | Change name to Kyung-In Precision             |
|             | Machinery co., ltd. (incorporated)            |
| Sep, 1998   | ISO9001 certification was awarded.            |
| May, 2000   | Business tie up was concluded with            |
|             | Sumitomo.                                     |
| Mar, 2002   | win a president official commendation as a    |
|             | frontier enterprise                           |
| Sep, 2002   | CE mark was awarded for worm gear box.        |
| Oct, 2002   | Business-operation tie-up was concluded with  |
|             | SEISA.                                        |
| Nov, 2002   | ISO 14000 Certification was awarded.          |
| Sep, 2004   | New grinding machine 'Hoefler Rapid 1500'     |
|             | introduced.                                   |
| Nov, 2005   | Technical tie-up with Samsung SDS to          |
|             | develop Korean rapid-transit railway          |
| May, 2007   | Awarded 'Global Standard Management' the      |
|             | highest award from the Korea Association      |
|             | Corporation                                   |
| Dec, 2008   | awarded 'The Best Trader in Korea' by         |
|             | Ministry of Knowledge Economy.                |
| April, 2009 | Win a 'Seal of Excellence' certification from |
|             | KOTRA (Korea Trade-Investment Promotion       |
|             | Agency)                                       |
| Aug, 2009   | Gleason-Pfauter P3020G is introduced.         |
| Aug, 2009   | 7000mm Hobbing machine is introduced.         |
| Mar, 2011   | Ansan-city factory starts to Production.      |