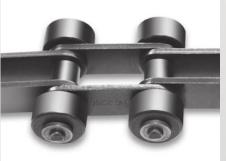

### **ROLLER CHAIN**

| CHAIN<br>TYPE                   | CHAIN NO.                                                    | APPLICATION CASE | CHAIN FIGURE   | MAIN USE                                                                    |
|---------------------------------|--------------------------------------------------------------|------------------|----------------|-----------------------------------------------------------------------------|
| Standard<br>Roller Chain        | HC25 ~ 240<br>HC25-2 ~ 240-2<br>HC06B ~ 72B                  | 20 9.15pm        | 6 6 HO 100 6 5 | Power Transmission                                                          |
| Small Size<br>Conveyor<br>Chain | HC40 HP~120HP<br>HC2040<br>HP~2160 HP<br>HC2040<br>CH~2160CH |                  |                | Food Drying, Washing<br>Machine<br>Lightweight goods<br>transport equipment |

### **ROLLER CHAIN**

| CHAIN<br>TYPE                   | CHAIN NO.                                                                                                                     | APPLICATION CASE | CHAIN FIGURE | MAIN USE                                                                                                                                               |
|---------------------------------|-------------------------------------------------------------------------------------------------------------------------------|------------------|--------------|--------------------------------------------------------------------------------------------------------------------------------------------------------|
| Small Size<br>Conveyor<br>Chain | HC40 1L/TR~1001L/TR<br>HC40 2L/TR~1002L/TR<br>HC2040 1L/TR~21001L/TR<br>HC2040 2L/TR~21002L/TR                                |                  |              | Light & Heavy weight goods Transportation, - Electric and electronic production line                                                                   |
|                                 | HC40 ZZ/SR~100ZZ/SR  HC2040 ZZ/SR~2100ZZ/SR  HC2040 1L/BSR~21001L/BSR  HC2040 2L/BSR~21002L/BSR                               | 20,994           |              | Light & Heavy weight goods Transportation, - Electric and electronic production line                                                                   |
|                                 | HC2040 VRP ~2100 VRP<br>HC2040 VR ~2080 VR<br>HC2040 VRTP~2080 VRTP<br>HC2040 VRSC~2080 VRSC<br>HC2040 VRTPSC~<br>2080 VRTPSC |                  |              | Light & Heavy weight goods Transportation, - Electric and electronic production line - Engine machining, assembly, test line - Low noise conveyor line |