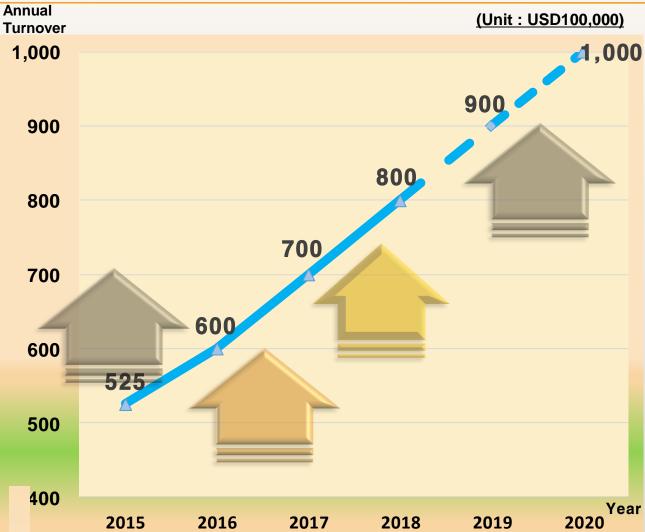

# CORPORATE OVERVIEW

| Company Name             | HANKUK CHAIN CO., LTD.                                                                |
|--------------------------|---------------------------------------------------------------------------------------|
| President                | Seok-Ki Cheon                                                                         |
| Establishment            | June 29 <sup>th</sup> , 1977                                                          |
| Capital                  | USD 1.3 million                                                                       |
| Sales volume             | USD 52,5 million (2015)                                                               |
| Employee No.             | 140 (2015)                                                                            |
| Business Area            | Chains & Agricultural Equipments Manufacturing                                        |
| Main Items               | Industrial chains including RS chain, UTV, Implements, Sub compact tractor, Golf cart |
| Head quarters<br>(Plant) | 4867-11, Seodong-daero, Daedeok-myeon, Anseong-si,<br>Gyeonggi-do, Korea              |

- Year2017 Turnover U\$100 Million
- Operating profit 5%
- Expansion of high-valued own brands

CORE VALUES

Trust, Communication, Passion, Professional

100 韓國제인工業株式會社