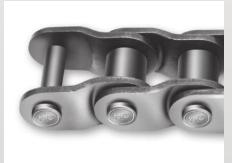

#### Standard Roller Chain

HC Standard chains are transmission chains that

Are being designed and manufactured by KS & ANSI standard by considering fatigue and tensile strength for general usage in almost every industry. Careful selection should be required in consideration of equipment & application circumstance.

### ANSI Roller Chains (RS)

These are transmission chains that are being manufactured for general usage in almost every industry. Because of this widespread usage, certain international standards are set to ensure the pitch, width and other key characteristics of chains. ANSI Roller transmission chains have the shape and construction that is shown here below;

### **ROLLER CHAIN**

| CHAIN<br>TYPE                   | CHAIN NO.                                                    | APPLICATION CASE | CHAIN FIGURE   | MAIN USE                                                                    |
|---------------------------------|--------------------------------------------------------------|------------------|----------------|-----------------------------------------------------------------------------|
| Standard<br>Roller Chain        | HC25 ~ 240<br>HC25-2 ~ 240-2<br>HC06B ~ 72B                  | 20 9.15pm        | 6 6 HO 100 6 5 | Power Transmission                                                          |
| Small Size<br>Conveyor<br>Chain | HC40 HP~120HP<br>HC2040<br>HP~2160 HP<br>HC2040<br>CH~2160CH |                  |                | Food Drying, Washing<br>Machine<br>Lightweight goods<br>transport equipment |