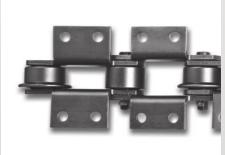

### **Attachment Conveyor Chain**

This chain is used for slut conveyor, apron conveyor, pusher conveyor and so on with variable Kinds of attachment.

We are manufacturing and supplying standard and special attachment.

### **CONVEYOR CHAIN**

| CHAIN<br>TYPE     | CHAIN NO.                                                   | APPLICATION CASE | CHAIN FIGURE | MAIN USE                                                                                                         |
|-------------------|-------------------------------------------------------------|------------------|--------------|------------------------------------------------------------------------------------------------------------------|
| Conveyor<br>Chain | RF3075~RF120600 - Attachment : A,K,SA,SK - Roller : S,M,R,F |                  | 20 10x0xxx   | > Large, mass production conveying line -Automobile assembly line -Steel facility line -Foundry -Cement facility |
|                   | HK7100~HK20012 -Attachment : VB, FB, WB -Roller : R, F      |                  |              | Chain for automobile industry -Automobile assembly line -Painting line                                           |
|                   | HRT4525~HRT6078                                             |                  |              | Wastewater chain -Power plant -Water purification plant                                                          |