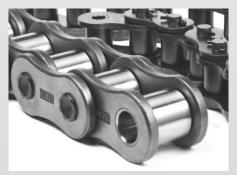

#### **ROLLER CHAIN**

#### Standard Roller Chain

HC Standard chains are transmission chains that

Are being designed and manufactured by KS & ANSI standard by considering fatigue and tensile strength for general usage in almost every industry. Careful selection should be required in consideration of equipment & application circumstance.

### ANSI Roller Chains (RS)

These are transmission chains that are being manufactured for general usage in almost every industry. Because of this widespread usage, certain international standards are set to ensure the pitch, width and other key characteristics of chains. ANSI Roller transmission chains have the shape and construction that is shown here below;